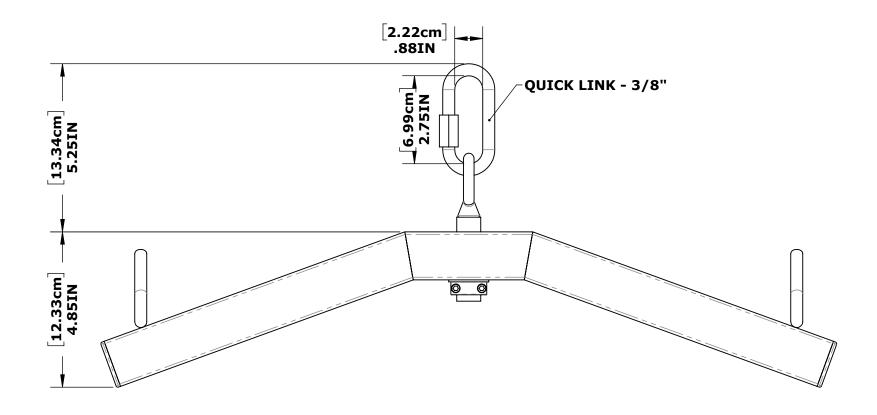

## **HANGER BAR (4-PT)**

PART NO. F-03EZHB4P

THIS DRAWING AND ALL INFORMATION CONTAINED HEREIN IS THE SOLE PROPERTY OF AQUA CREEK PRODUCTS LLC. ANY REPRODUCTION IN PART OR AS A WHOLE WITHOUT WRITTEN

\*SPECIFICATIONS ARE SUBJECT TO CHANGE WITHOUT NOTICE