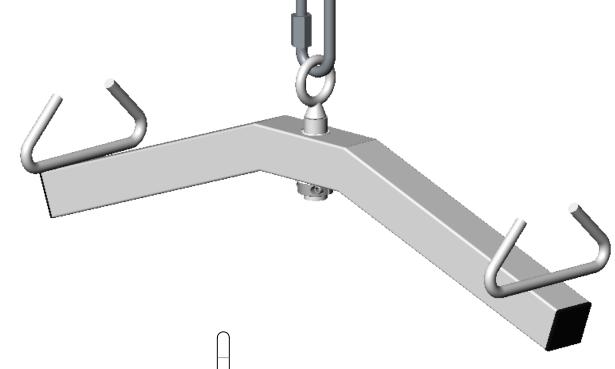

## **HANGER BAR (4-PT)**

PART NO. F-03EZHB4P

THIS DRAWING AND ALL INFORMATION CONTAINED HEREIN IS THE SOLE PROPERTY OF AQUA CREEK PRODUCTS LLC. ANY REPRODUCTION IN PART OR AS A WHOLE WITHOUT WRITTEN

\*SPECIFICATIONS ARE SUBJECT TO CHANGE WITHOUT NOTICE